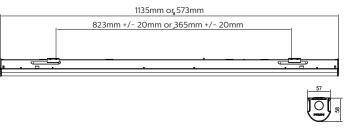

| Product ID         | L (mm)  | H (mm) | W(mm) |
|--------------------|---------|--------|-------|
| BN209C (Trunkable) | 1,135mm | 58mm   | 57mm  |

Dimensions in mm (Nominal)