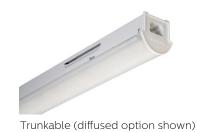

## GreenPerform | FD Batten

The Philips GreenPerform LED Batten is a high quality LED batten that's at home in a variety of applications, from warehouses to corridors and storage spaces. The high system efficacy delivers significant energy savings of up to 50% as compared to conventional T8 battens. The reliable and robust housing structure maximises the durability and contributes to the GreenPerform's long lifetime. With its flexible optics and mounting accessories, the GreenPerform LED Batten is suitable for symmetrical, asymmetrical, direct and indirect lighting applications.